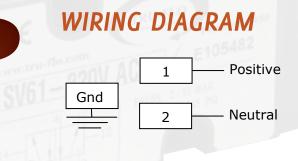

lves designed according to NAMUR VDI/VDE 3845 and made of epoxy coated anodized aluminum. Each solenoid valve is field interchangeable for use on either double acting 4-Way or spring return 3-Way actuators and is available in single coil, dual coil, or 3-position configuration (open centers, closed centers, or center in pressure).

## Features & Specifications

- » Standard with a lockable manual override
- » 4-way standard configuration with optional adapter for 3-way field conversion
- » NAMUR mounting available in single or dual coils and open or closed centers
- » Available in explosion proof configurations for hazardous locations and intrinsically safe
- »  $\frac{1}{4}$ " NPT air inlet and exhaust connections
- » Various voltages available
- » IP67 available for washdown situations





Stainless steel solenoid valves are available to enhance our extensive line of corrosion resistant products.