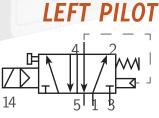

es designed according to NAMUR VDI/VDE 3845 and made of epoxy coated anodized aluminum. Each solenoid valve is field interchangeable for use on either double acting 4-Way or spring return 3-Way actuators and is available in single coil, dual coil, or 3-position configuration (open centers, closed centers, or center in pressure).

## Features & Specifications

- » Standard with a lockable manual override
- » 4-way standard configuration with optional adapter for 3-way field conversion
- » NAMUR mounting available in single or dual coils and open or closed centers
- » Available in explosion proof configurations for hazardous locations and intrinsically safe
- »  $\frac{1}{4}$ " NPT air inlet and exhaust connections
- » Various voltages available
- » IP67 available for washdown situations





Stainless steel solenoid valves are available to enhance our extensive line of corrosion resistant products.